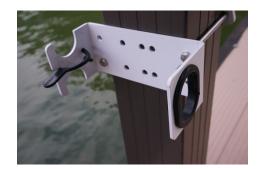

MAXXTUFF.COM  $\cdot$  READ INSTRUCTIONS BEFORE USE  $\cdot$  MTM104

Bracket can be mounted on either left or right side of the post or column

Install the rubber grommet and rubber rod retainer as shown in the photos.