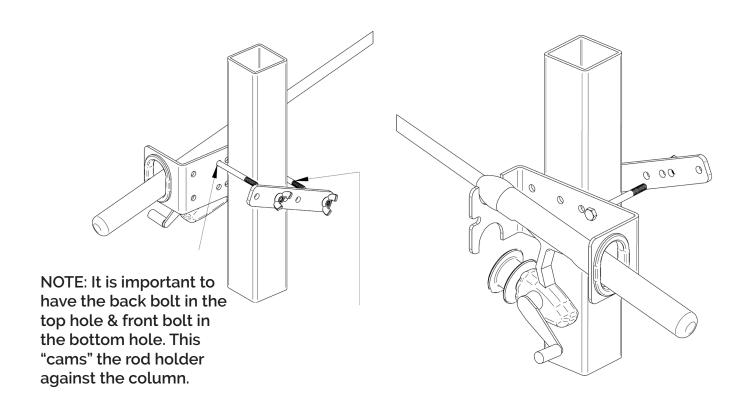

MAXXTUFF.COM  $\cdot$  READ INSTRUCTIONS BEFORE USE  $\cdot$  MTM104

Bracket can be mounted on either left or right side of the post or column

Install the rubber grommet and rubber rod retainer as shown in the photos.