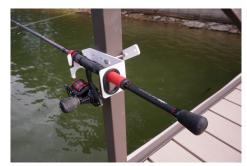

MAXXTUFF.COM  $\cdot$  READ INSTRUCTIONS BEFORE USE  $\cdot$  MTM104

Bracket can be mounted on either left or right side of the post or column

Install the rubber grommet and rubber rod retainer as shown in the photos.