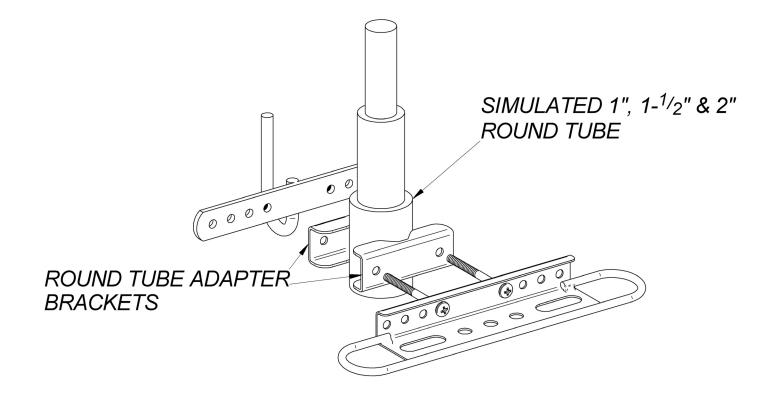

## MAXXTUFF ROUND TUBE ADAPTER KIT

MAXXTUFF.COM · READ INSTRUCTIONS BEFORE USE · MTF102